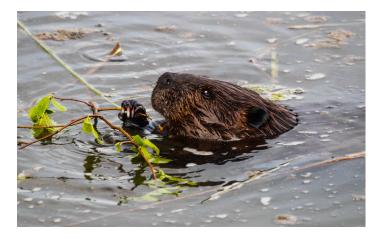

Buttermilk Falls south of Ithaca

*Roy Park Preserve beaver have been very accessible for photographer Tom Reimers.* 

**B 10.** <u>Sapsucker Woods and Cornell Ornithology Lab.</u> easy, 2 -3miles, Kathy Bowen & Mary Dineen: Enjoy a pleasant walk on the trails of Sapsucker Woods, Cornell University Ornithology Lab in Ithaca and add to your bird list. We will walk on trails which are flat and sometimes on boardwalks. We can also visit the very interesting Visitor Center displays, bird viewing areas and a gift shop. Binoculars are suggested but also some are available there. Around noon there will be a behind the scenes tour of the Ornithology Research Lab.