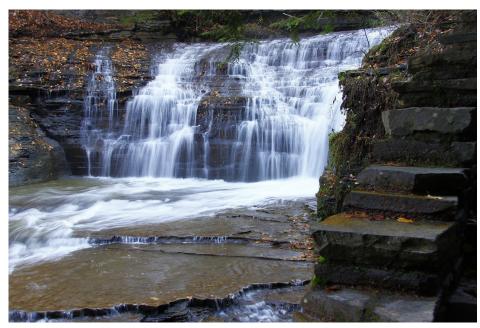

at the north entrance to see the handicapped accessible boardwalk overlooking a huge complex of beaver dams and ponds and take a short walk in adjacent Hammond Hill State Forest. We will then drive to the south entrance where a two-mile system of hiking trails will take us to a lean-to shelter at Six-Mile Creek and the beautiful confluence of Six Mile and Dusenberry Creeks. This preserve is a hot spot for spring birding. Tom knows this preserve very well and will have some interesting things to share. 20 minute drive. **9:45am** 

**B 9.** <u>Secret Nature Places</u>. easy, 2- 3 miles, **Dick Lightcap:** Car caravan to natural sites that are owned by the Finger Lakes Land Trust, The Nature Conservancy and Cornell University, walking on mostly level ground to experience each. **9:45am**.



Buttermilk Falls south of Ithaca



*Roy Park Preserve beaver have been very accessible for photographer Tom Reimers.* 

**B 10.** <u>Sapsucker Woods and Cornell Ornithology Lab.</u> easy, 2 -3miles, Kathy Bowen & Mary Dineen: Enjoy a pleasant walk on the trails of Sapsucker Woods, Cornell University Ornithology Lab in Ithaca and add to your bird list. We will walk on trails which are flat and sometimes on boardwalks. We can also visit the very interesting Visitor Center displays, bird viewing areas and a gift shop. Binoculars are suggested but also some are available there. Around noon there will be a behind the scenes tour of the Ornithology Research Lab.

20 minute drive. 10:00 am

**B 11.** <u>Children's Morning Hike, Jose Trail</u>, easy, 1.25 miles: **MJ Uttech** Adults welcome. Th