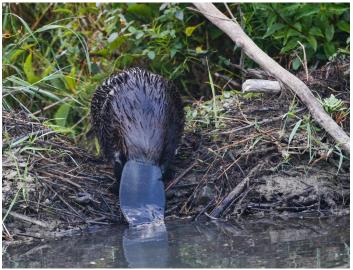

Buttermilk Falls south of Ithaca

*Roy Park Preserve beaver have been very accessible for photographer Tom Reimers.* 

**B 10.** <u>Sapsucker Woods and Cornell Ornithology Lab.</u> easy, 2 -3miles, Kathy Bowen & Mary Dineen: Enjoy a pleasant walk on the trails of Sapsucker Woods, Cornell University Ornithology Lab in Ithaca and add to your bird list. We will walk on trails which are flat and sometimes on boardwalks. We can also visit the very interesting Visitor Center displays, bird viewing areas and a gift shop. Binoculars are suggested but also some are available there. Around noon there will be a behind the scenes tour of the Ornithology Research Lab.